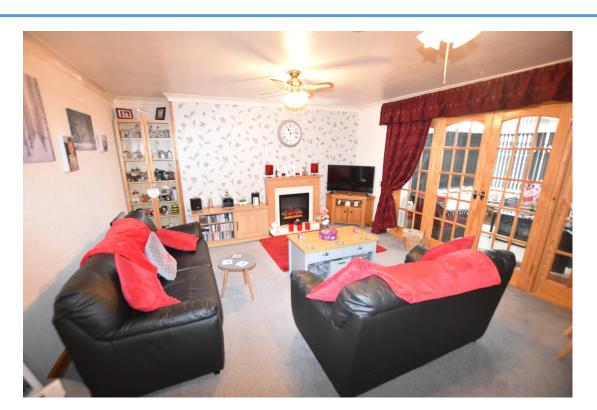

The accommodation is all on one level and comprises: Entrance hallway with ample storage, kitchen with breakfast bar, spacious living/dining room with electric fire, conservatory, three bedrooms all with built-in wardrobes and a bathroom with a bath and separate shower cubicle. The property also benefits from an attached utility room with plumbing and storage, and a single garage. The property has triple glazing and is heated by LPG, with a storage tank located externally. Drainage is via a shared septic tank situated outwith the property boundary. With private garden grounds to the front, side and rear, there is also a driveway to the side of the property and three storage sheds located in the rear garden.

- Kitchen
- Lounge 5.21m x 4.38m

2.67m x 4.59m

- Sun Room 3.46m x 2.94m
- Bathroom 1.95m x 3.49m
- Bedroom 3 2.58m x 3.50m
- Bedroom 2 3.59m x 3.5m
- Bedroom 1 3.5m x 3.62m
- Garage 7.0m x 3.12m

**CLUNY** ESTATE AGENTS