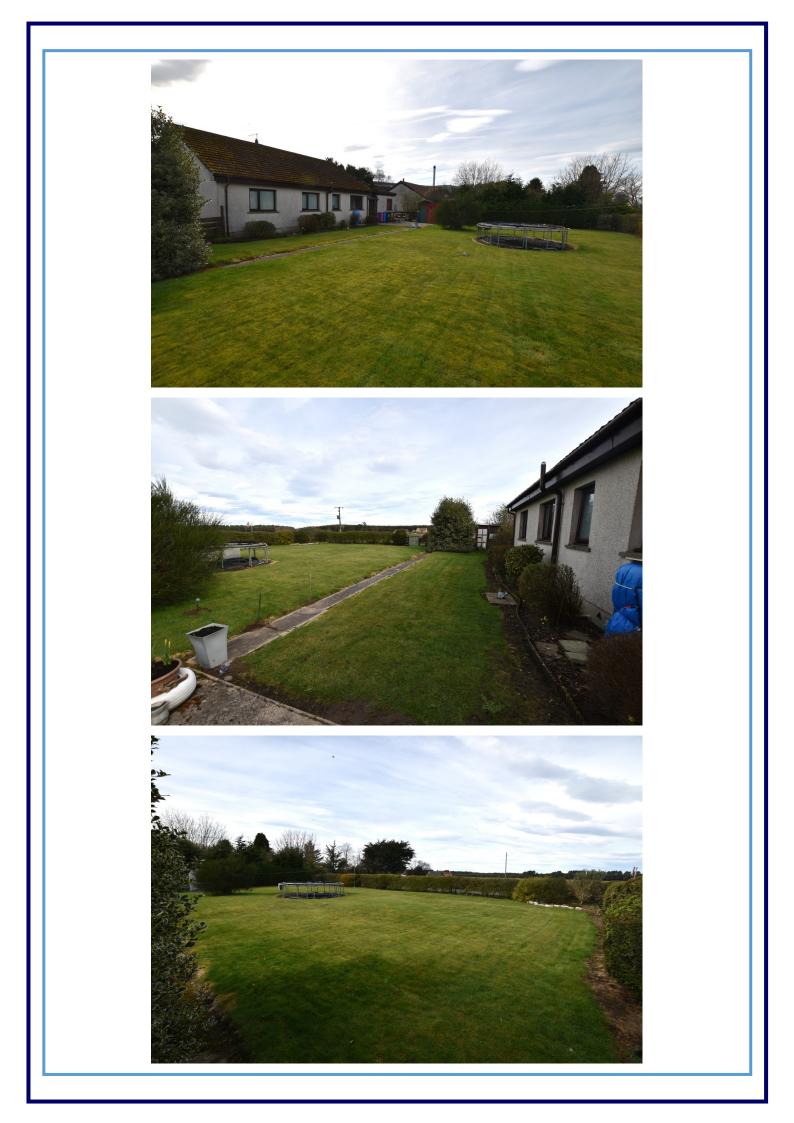

### Derlyn, 3 Roseisle Maltings Cottages, Roseisle IV30 5YP

This three bedroom detached bungalow with wrap-around garden and garage enjoys a semi-rural location on the outskirts of Roseisle, within easy reach of the beach and just a few miles from Elgin and Forres.

## Offers Around £230,000

E1142

This three bedroom detached bungalow is located in a semi-rural location on the outskirts of Roseisle, just a few miles from Elgin, Forres and local amenities and with woodland walks and a beautiful beach close by.

The accommodation is all on one level and comprises: Entrance hallway with ample storage, kitchen with breakfast bar, spacious living/dining room with electric fire, conservatory, three bedrooms all with built-in wardrobes and a bathroom with a bath and separate shower cubicle. The property also benefits from an attached utility room with plumbing and storage, and a single garage. The property has triple glazing and is heated by LPG, with a storage tank located externally. Drainage is via a shared septic tank situated outwith the property boundary. With private garden grounds to the front, side and rear, there is also a driveway to the side of the property and three storage sheds located in the rear garden.