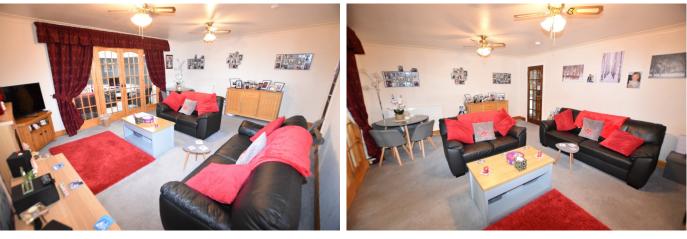

The accommodation is all on one level and comprises: Entrance hallway with ample storage, kitchen with breakfast bar, spacious living/dining room with electric fire, conservatory, three bedrooms all with built-in wardrobes and a bathroom with a bath and separate shower cubicle. The property also benefits from an attached utility room with plumbing and storage, and a single garage. The property has triple glazing and is heated by LPG, with a storage tank located externally. Drainage is via a shared septic tank situated outwith the property boundary. With private garden grounds to the front, side and rear, there is also a driveway to the side of the property and three storage sheds located in the rear garden.

- Kitchen
- Lounge 5.21m x 4.38m

2.67m x 4.59m

- Sun Room 3.46m x 2.94m
- Bathroom 1.95m x 3.49m
- Bedroom 3 2.58m x 3.50m
- Bedroom 2 3.59m x 3.5m
- Bedroom 1 3.5m x 3.62m
- Garage 7.0m x 3.12m

**CLUNY** ESTATE AGENTS