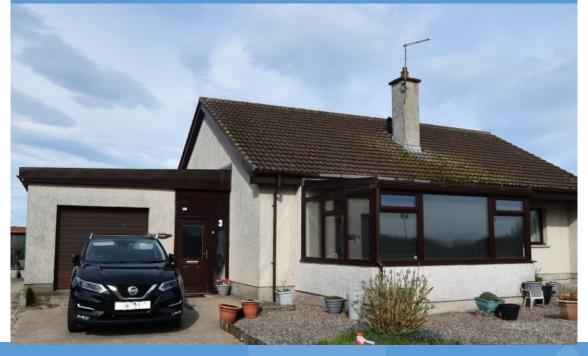

### Derlyn, 3 Roseisle Maltings Cottages, Roseisle IV30 5YP

This three bedroom detached bungalow with wrap-around garden and garage enjoys a semi-rural location on the outskirts of Roseisle, within easy reach of the beach and just a few miles from Elgin and Forres.

## Offers Around £230,000

E1142

This three bedroom detached bungalow is located in a semi-rural location on the outskirts of Roseisle, just a few miles from Elgin, Forres and local amenities and with woodland walks and a beautiful beach close by.

The accommodation is all on one level and comprises: Entrance hallway with ample storage, kitchen with breakfast bar, spacious living/dining room with electric fire, conservatory, three bedrooms all with built-in wardrobes and a bathroom with a bath and separate shower cubicle. The property also benefits from an attached utility room with plumbing and storage, and a single garage. The property has triple glazing and is heated by LPG, with a storage tank located externally. Drainage is via a shared septic tank situated outwith the property boundary. With private garden grounds to the front, side and rear, there is also a driveway to the side of the property and three storage sheds located in the rear garden.

DETACHED BUNGALOW THREE BEDROOMS CONSERVATORY DRIVEWAY AND GARAGE WRAP-AROUND GARDEN TRIPLE GLAZING LPG HEATING COUNCIL TAX BAND D EPC RATING E FREEHOLD VIEWING HIGHLY RECOMMENDED