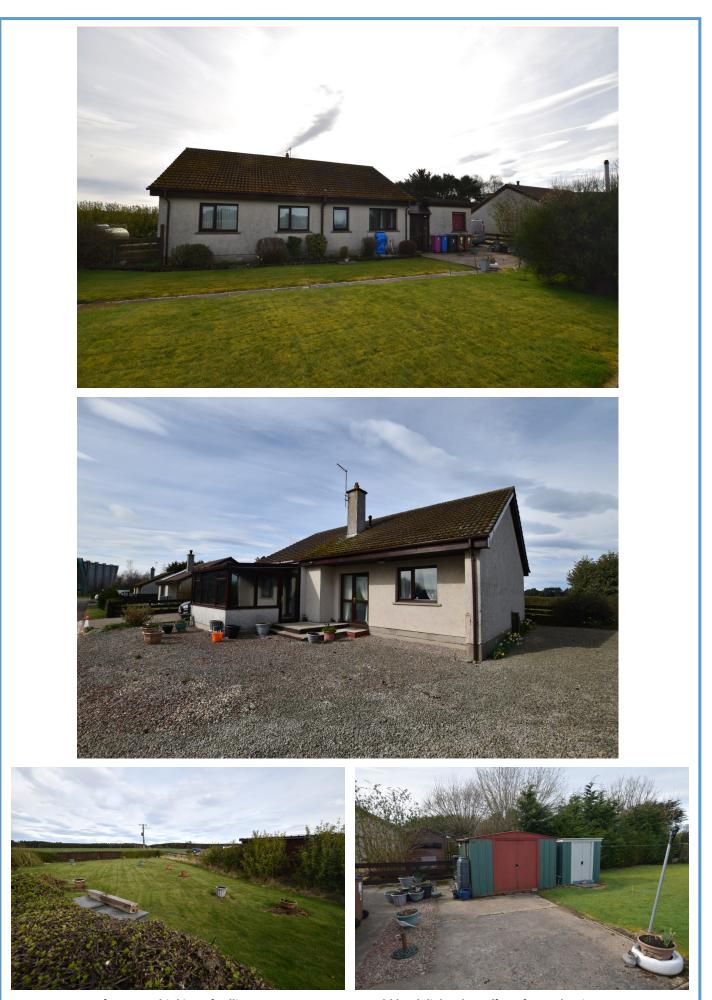

### Derlyn, 3 Roseisle Maltings Cottages, Roseisle IV30 5YP

This three bedroom detached bungalow with wrap-around garden and garage enjoys a semi-rural location on the outskirts of Roseisle, within easy reach of the beach and just a few miles from Elgin and Forres.

## Offers Around £230,000

E1142

This three bedroom detached bungalow is located in a semi-rural location on the outskirts of Roseisle, just a few miles from Elgin, Forres and local amenities and with woodland walks and a beautiful beach close by.

The accommodation is all on one level and comprises: Entrance hallway with ample storage, kitchen with breakfast bar, spacious living/dining room with electric fire, conservatory, three bedrooms all with built-in wardrobes and a bathroom with a bath and separate shower cubicle. The property also benefits from an attached utility room with plumbing and storage, and a single garage. The property has triple glazing and is heated by LPG, with a storage tank located externally. Drainage is via a shared septic tank situated outwith the property boundary. With private garden grounds to the front, side and rear, there is also a driveway to the side of the property and three storage sheds located in the rear garden.