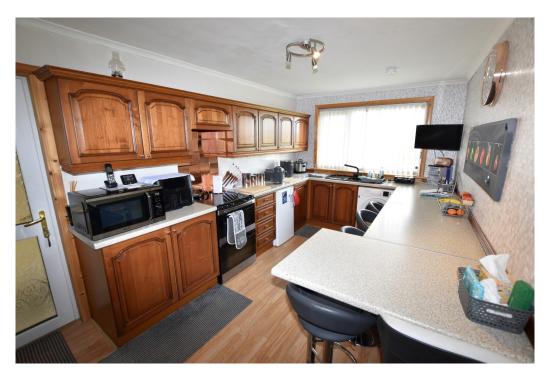

The accommodation is all on one level and comprises: Entrance hallway with ample storage, kitchen with breakfast bar, spacious living/dining room with electric fire, conservatory, three bedrooms all with built-in wardrobes and a bathroom with a bath and separate shower cubicle. The property also benefits from an attached utility room with plumbing and storage, and a single garage. The property has triple glazing and is heated by LPG, with a storage tank located externally. Drainage is via a shared septic tank situated outwith the property boundary. With private garden grounds to the front, side and rear, there is also a driveway to the side of the property and three storage sheds located in the rear garden.

- Kitchen
- Lounge 5.21m x 4.38m

2.67m x 4.59m

- Sun Room 3.46m x 2.94m
- Bathroom 1.95m x 3.49m
- Bedroom 3 2.58m x 3.50m
- Bedroom 2 3.59m x 3.5m
- Bedroom 1 3.5m x 3.62m
- Garage 7.0m x 3.12m

**CLUNY** ESTATE AGENTS