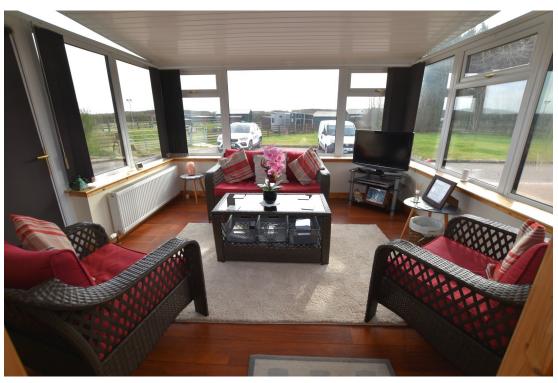

The accommodation is all on one level and comprises: Entrance hallway with ample storage, kitchen with breakfast bar, spacious living/dining room with electric fire, conservatory, three bedrooms all with built-in wardrobes and a bathroom with a bath and separate shower cubicle. The property also benefits from an attached utility room with plumbing and storage, and a single garage. The property has triple glazing and is heated by LPG, with a storage tank located externally. Drainage is via a shared septic tank situated outwith the property boundary. With private garden grounds to the front, side and rear, there is also a driveway to the side of the property and three storage sheds located in the rear garden.

- Kitchen
- Lounge 5.21m x 4.38m

2.67m x 4.59m

- Sun Room 3.46m x 2.94m
- Bathroom 1.95m x 3.49m
- Bedroom 3 2.58m x 3.50m
- Bedroom 2 3.59m x 3.5m
- Bedroom 1 3.5m x 3.62m
- Garage 7.0m x 3.12m

**CLUNY** ESTATE AGENTS