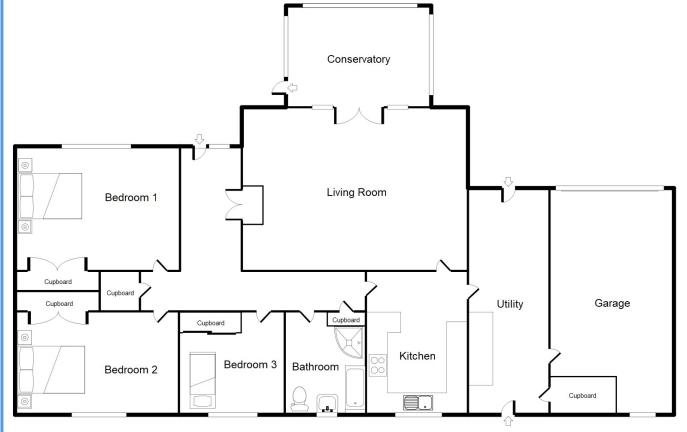

The accommodation is all on one level and comprises: Entrance hallway with ample storage, kitchen with breakfast bar, spacious living/dining room with electric fire, conservatory, three bedrooms all with built-in wardrobes and a bathroom with a bath and separate shower cubicle. The property also benefits from an attached utility room with plumbing and storage, and a single garage. The property has triple glazing and is heated by LPG, with a storage tank located externally. Drainage is via a shared septic tank situated outwith the property boundary. With private garden grounds to the front, side and rear, there is also a driveway to the side of the property and three storage sheds located in the rear garden.

- Kitchen
- Lounge 5.21m x 4.38m

2.67m x 4.59m

- Sun Room 3.46m x 2.94m
- Bathroom 1.95m x 3.49m
- Bedroom 3 2.58m x 3.50m
- Bedroom 2 3.59m x 3.5m
- Bedroom 1 3.5m x 3.62m
- Garage 7.0m x 3.12m

**CLUNY** ESTATE AGENTS

Please note this floorplan is not to scale and is for representational purposes only