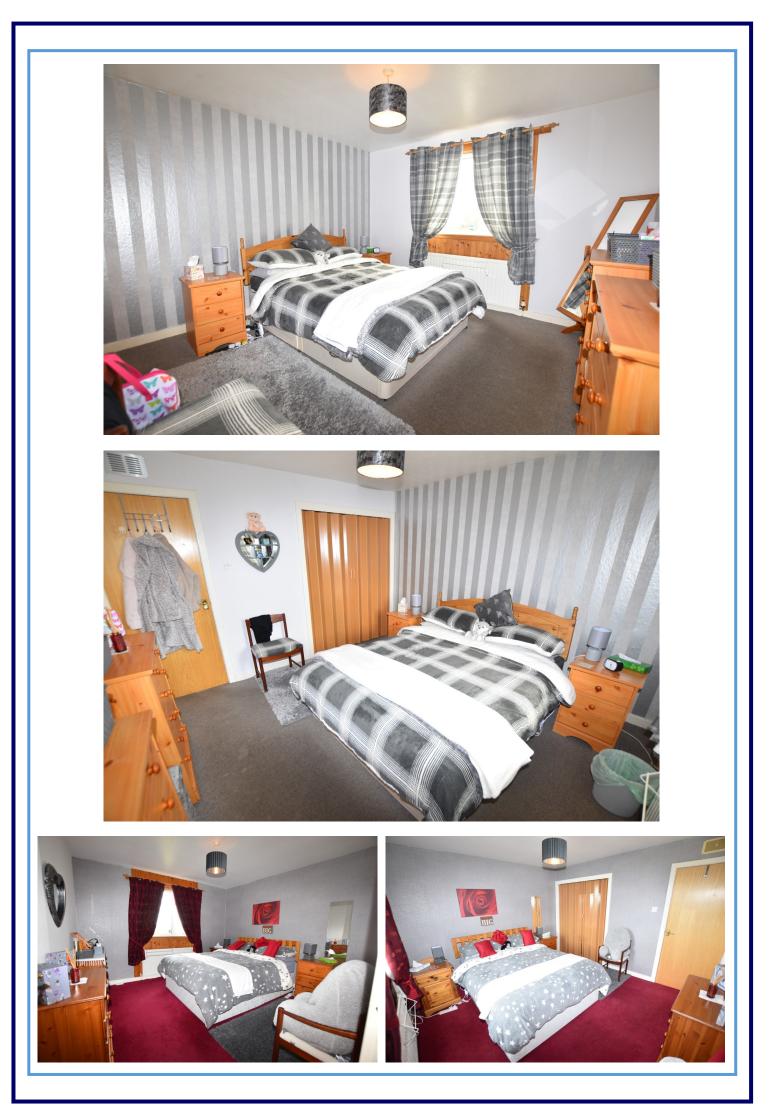

The accommodation is all on one level and comprises: Entrance hallway with ample storage, kitchen with breakfast bar, spacious living/dining room with electric fire, conservatory, three bedrooms all with built-in wardrobes and a bathroom with a bath and separate shower cubicle. The property also benefits from an attached utility room with plumbing and storage, and a single garage. The property has triple glazing and is heated by LPG, with a storage tank located externally. Drainage is via a shared septic tank situated outwith the property boundary. With private garden grounds to the front, side and rear, there is also a driveway to the side of the property and three storage sheds located in the rear garden.

- Kitchen
- Lounge 5.21m x 4.38m

2.67m x 4.59m

- Sun Room 3.46m x 2.94m
- Bathroom 1.95m x 3.49m
- Bedroom 3 2.58m x 3.50m
- Bedroom 2 3.59m x 3.5m
- Bedroom 1 3.5m x 3.62m
- Garage 7.0m x 3.12m

**CLUNY** ESTATE AGENTS