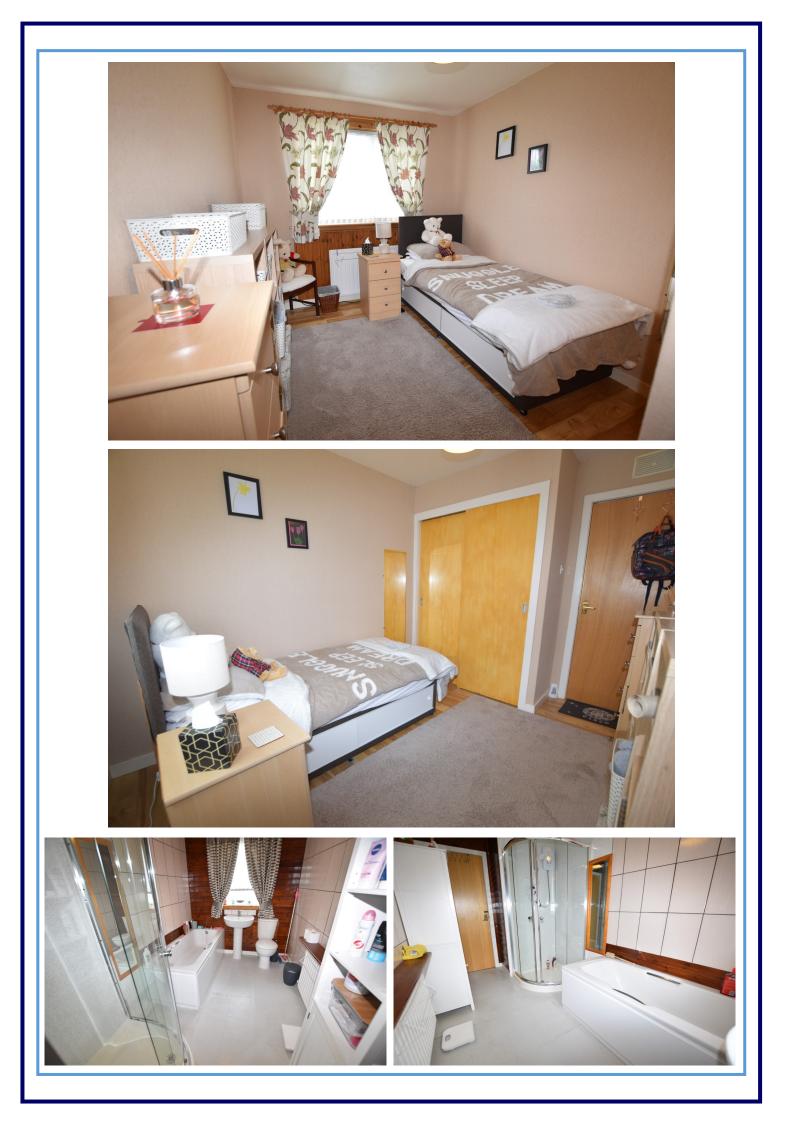

The accommodation is all on one level and comprises: Entrance hallway with ample storage, kitchen with breakfast bar, spacious living/dining room with electric fire, conservatory, three bedrooms all with built-in wardrobes and a bathroom with a bath and separate shower cubicle. The property also benefits from an attached utility room with plumbing and storage, and a single garage. The property has triple glazing and is heated by LPG, with a storage tank located externally. Drainage is via a shared septic tank situated outwith the property boundary. With private garden grounds to the front, side and rear, there is also a driveway to the side of the property and three storage sheds located in the rear garden.

- Kitchen
- Lounge 5.21m x 4.38m

2.67m x 4.59m

- Sun Room 3.46m x 2.94m
- Bathroom 1.95m x 3.49m
- Bedroom 3 2.58m x 3.50m
- Bedroom 2 3.59m x 3.5m
- Bedroom 1 3.5m x 3.62m
- Garage 7.0m x 3.12m

**CLUNY** ESTATE AGENTS