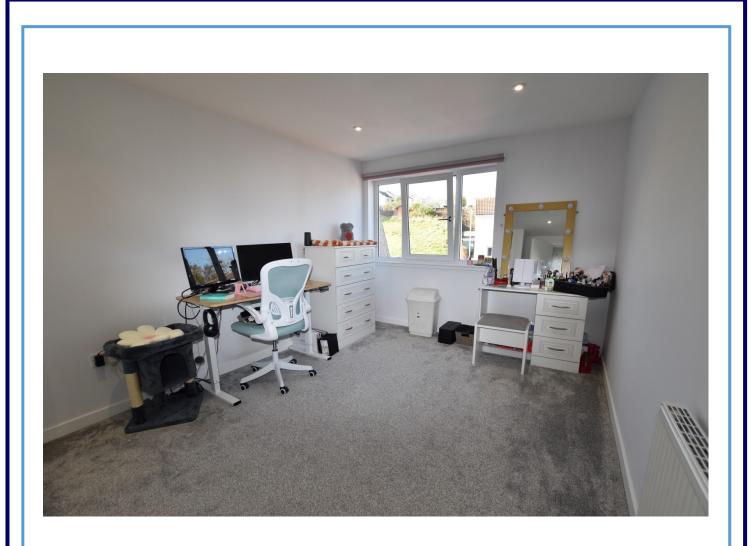

In walk-in condition, the accommodation comprises: Hallway, open plan kitchen/dining/living room with folding patio doors to the rear garden, shower room and double bedroom. Upstairs are a landing, two further double bedrooms with built-in wardrobes, and a bathroom. The property has recently been renovated throughout, including a new roof, and benefits from gas central heating and double glazing.