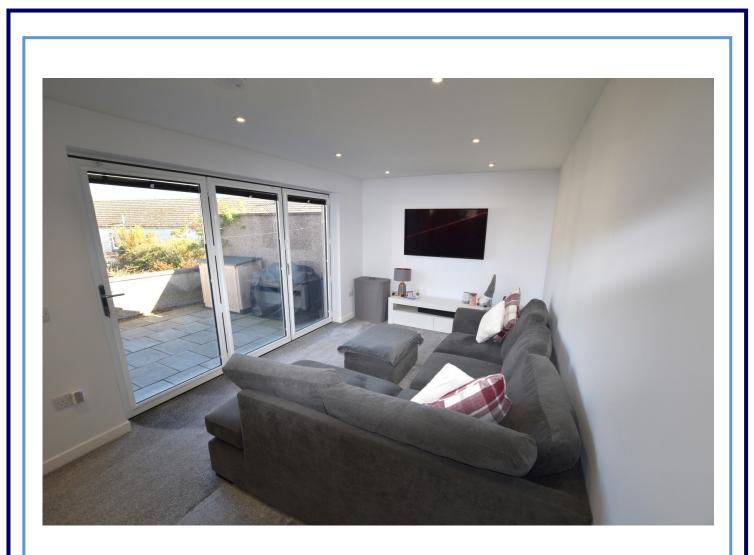

In walk-in condition, the accommodation comprises: Hallway, open plan kitchen/dining/living room with folding patio doors to the rear garden, shower room and double bedroom. Upstairs are a landing, two further double bedrooms with built-in wardrobes, and a bathroom. The property has recently been renovated throughout, including a new roof, and benefits from gas central heating and double glazing.