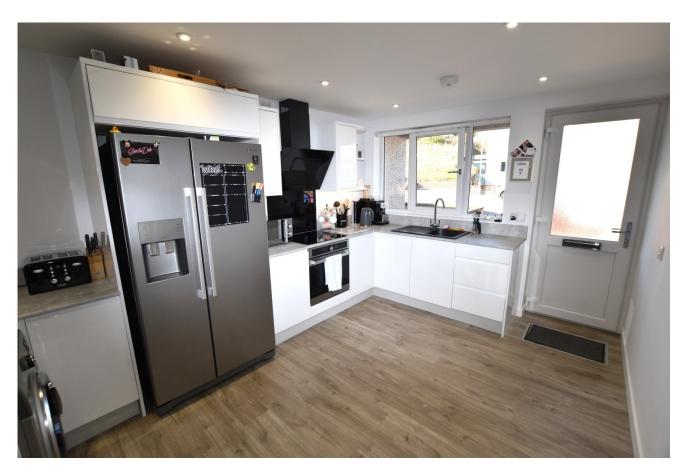

In walk-in condition, the accommodation comprises: Hallway, open plan kitchen/dining/living room with folding patio doors to the rear garden, shower room and double bedroom. Upstairs are a landing, two further double bedrooms with built-in wardrobes, and a bathroom. The property has recently been renovated throughout, including a new roof, and benefits from gas central heating and double glazing.