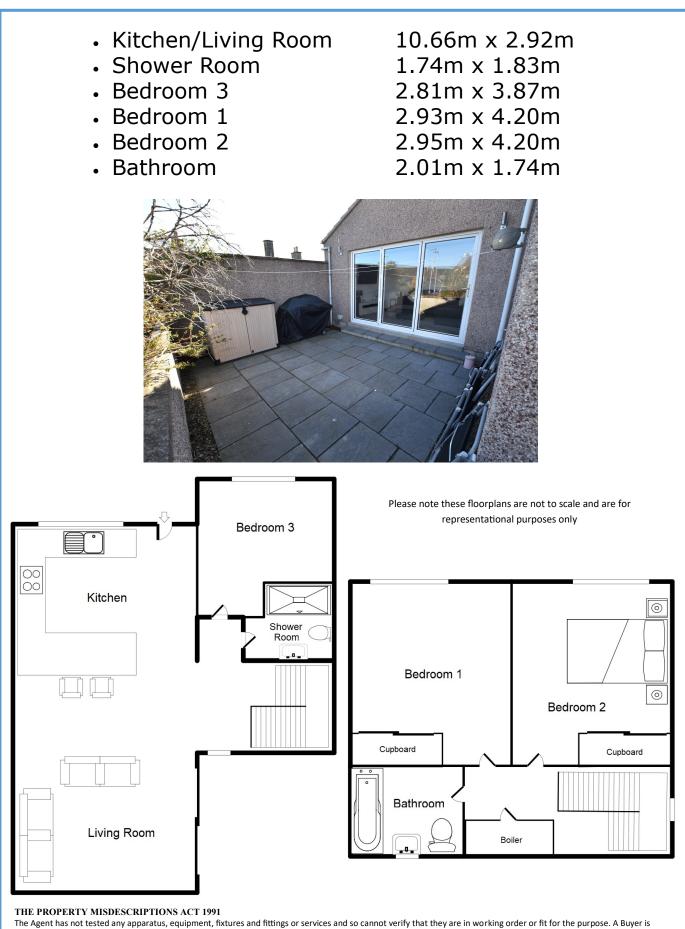

In walk-in condition, the accommodation comprises: Hallway, open plan kitchen/dining/living room with folding patio doors to the rear garden, shower room and double bedroom. Upstairs are a landing, two further double bedrooms with built-in wardrobes, and a bathroom. The property has recently been renovated throughout, including a new roof, and benefits from gas central heating and double glazing.

There are private, low maintenance garden grounds to the front and rear of the property, the front being block paved and providing off-street parking.

This would make an ideal family home or investment purchase and we highly recommend a viewing.