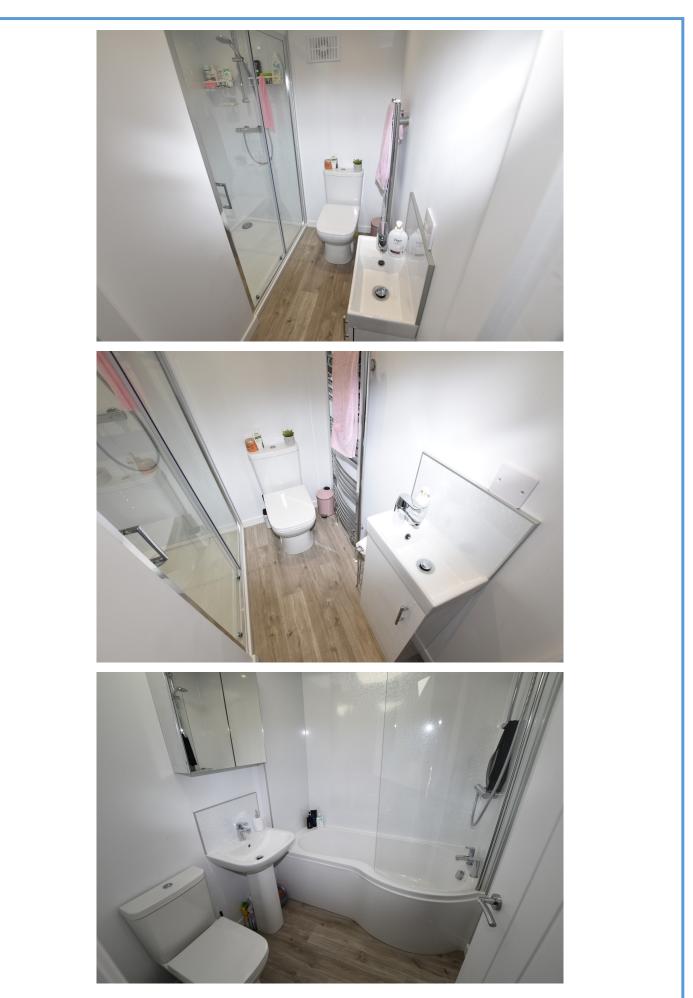

In walk-in condition, the accommodation comprises: Hallway, open plan kitchen/dining/living room with folding patio doors to the rear garden, shower room and double bedroom. Upstairs are a landing, two further double bedrooms with built-in wardrobes, and a bathroom. The property has recently been renovated throughout, including a new roof, and benefits from gas central heating and double glazing.