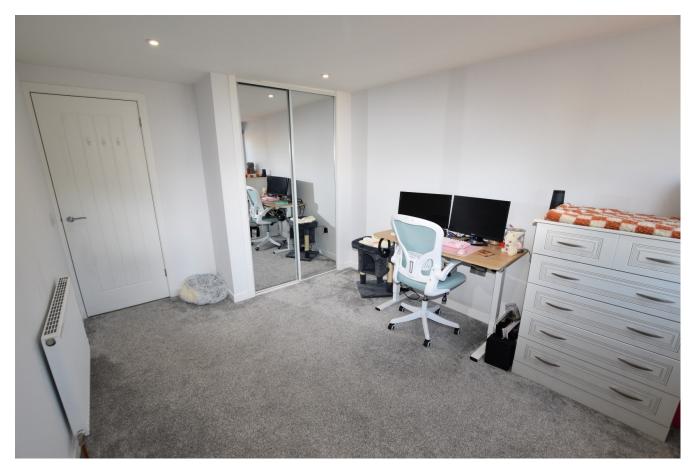

In walk-in condition, the accommodation comprises: Hallway, open plan kitchen/dining/living room with folding patio doors to the rear garden, shower room and double bedroom. Upstairs are a landing, two further double bedrooms with built-in wardrobes, and a bathroom. The property has recently been renovated throughout, including a new roof, and benefits from gas central heating and double glazing.