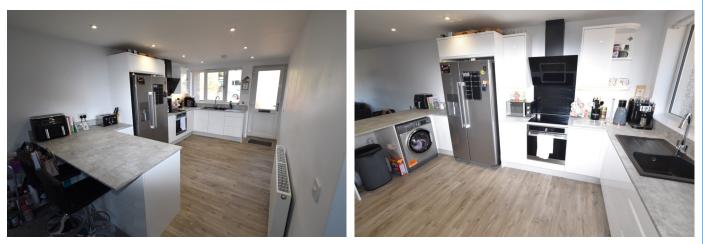

In walk-in condition, the accommodation comprises: Hallway, open plan kitchen/dining/living room with folding patio doors to the rear garden, shower room and double bedroom. Upstairs are a landing, two further double bedrooms with built-in wardrobes, and a bathroom. The property has recently been renovated throughout, including a new roof, and benefits from gas central heating and double glazing.