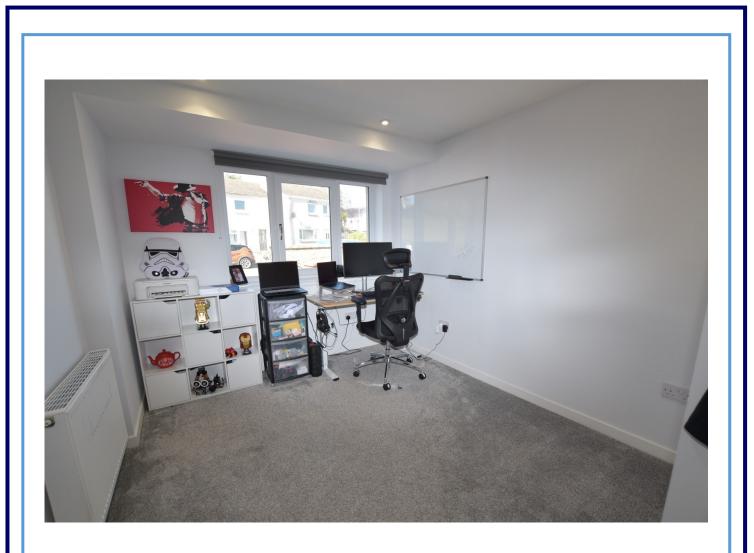

In walk-in condition, the accommodation comprises: Hallway, open plan kitchen/dining/living room with folding patio doors to the rear garden, shower room and double bedroom. Upstairs are a landing, two further double bedrooms with built-in wardrobes, and a bathroom. The property has recently been renovated throughout, including a new roof, and benefits from gas central heating and double glazing.